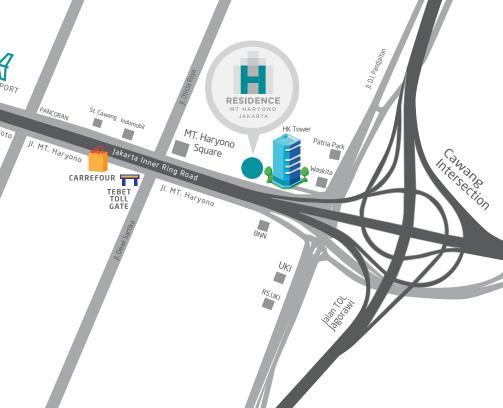

## Strategic Location

▶ Only 5 minutes to Jakarta Inner Ring Road, Cikampek Toll Road and Jagorawi Toll road

- ▶ Surrounded by:
  - Shopping Center
  - Business Center
  - Reputable Hospital
  - High-Qualified School
- ► Easy Access to Soekarno-Hatta Airport

## H RESIDENCE - MT. HARYONO Jl. MT. Haryono Kav. 6-7 - Jakarta Timur

DUCLAINER. While every reasonable care has seen traken in preparing this rotrollure, specifications, constructing the sales models and sales gainerly show that (the "Nationals"), the Developer and their respective events and contractors do not warrant the excuracy of any of the Materials and shall now say be led repromise for any inscrumenes in their contents to between the Materials and shall now have been supported by the specific some residence of the properties of the pro